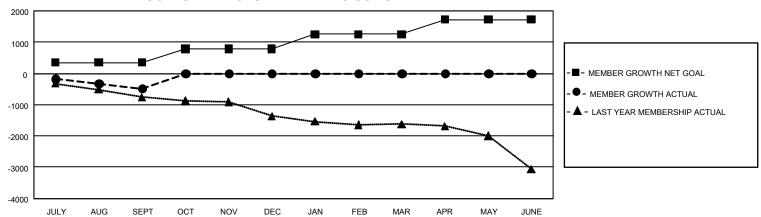

## GMT Constitutional Area 4, Group A

REPORT DOES NOT INCLUDE CLUBS IN UNDISTRICTED AREAS.

| Clubs                 |               |           |               | Members               |                         |                         |                                                    |
|-----------------------|---------------|-----------|---------------|-----------------------|-------------------------|-------------------------|----------------------------------------------------|
| RESULTS FOR 2022-2023 |               |           |               | RESULTS FOR 2022-2023 |                         |                         |                                                    |
| QUARTER               | NEW CLUB GOAL | NEW CLUBS | DROPPED CLUBS | QUARTER ME            | MBER GROWTH NET<br>GOAL | MEMBER GROWTH<br>ACTUAL | DROPPED MEMBERS<br>ACTUAL (including<br>transfers) |
| JULY/AUG/SEPT         | 18            | 0         | 24            | JULY/AUG/SEPT         | 346                     | 387                     | 810                                                |
| OCT/NOV/DEC           | 33            | 0         | 0             | OCT/NOV/DEC           | 442                     | 0                       | 0                                                  |
| JAN/FEB/MAR           | 45            | 0         | 0             | JAN/FEB/MAR           | 466                     | 0                       | 0                                                  |
| APR/MAY/JUNE          | 42            | 0         | 0             | APR/MAY/JUNE          | 466                     | 0                       | 0                                                  |

## GOALS AND ACTUAL MEMBERS CUMULATIVE

| DROPPED CLUBS: 24 |     | 229 CLUBS OF 1,963 ADDED 1<br>OR MORE NEW MEMBERS | GENDER DISTRIBUTION                |                 |  |
|-------------------|-----|---------------------------------------------------|------------------------------------|-----------------|--|
|                   |     |                                                   | MALE                               | 32,477 (77.23%) |  |
|                   |     |                                                   | FEMALE                             | 9,576 (22.77%)  |  |
| DROPPED MEMBERS   |     |                                                   | NON BINARY                         | 0 (0.00%)       |  |
| DECEASED          | 117 |                                                   | PREFER NOT TO ANSWER               | 1 (0.00%)       |  |
| CLUB CANCELLED    | 29  |                                                   | TOTAL FAMILY UNIT MEMBERS 1,554    |                 |  |
| OTHER             | 664 | CLICK HERE FOR                                    | TOTAL FAMILY ONLY WEIGHTS          |                 |  |
| TOTAL             | 810 | CUMULATIVE MEMBERSHIP DATA                        | FAMILY MEMBERS PAYING HALF DUES 77 |                 |  |