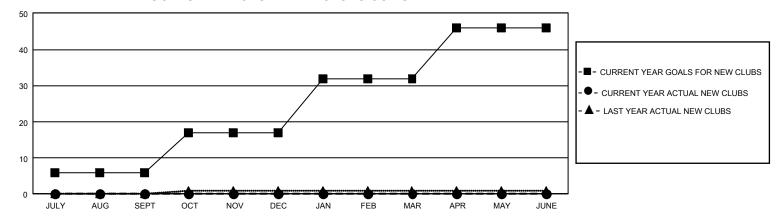

## GMT Constitutional Area 4, Group A

REPORT DOES NOT INCLUDE CLUBS IN UNDISTRICTED AREAS.

| Clubs                 |               |           |               | Members               |                         |                         |                                                    |
|-----------------------|---------------|-----------|---------------|-----------------------|-------------------------|-------------------------|----------------------------------------------------|
| RESULTS FOR 2022-2023 |               |           |               | RESULTS FOR 2022-2023 |                         |                         |                                                    |
| QUARTER               | NEW CLUB GOAL | NEW CLUBS | DROPPED CLUBS | QUARTER ME            | MBER GROWTH NET<br>GOAL | MEMBER GROWTH<br>ACTUAL | DROPPED MEMBERS<br>ACTUAL (including<br>transfers) |
| JULY/AUG/SEPT         | 18            | 0         | 24            | JULY/AUG/SEPT         | 346                     | 387                     | 810                                                |
| OCT/NOV/DEC           | 33            | 0         | 0             | OCT/NOV/DEC           | 442                     | 0                       | 0                                                  |
| JAN/FEB/MAR           | 45            | 0         | 0             | JAN/FEB/MAR           | 466                     | 0                       | 0                                                  |
| APR/MAY/JUNE          | 42            | 0         | 0             | APR/MAY/JUNE          | 466                     | 0                       | 0                                                  |

## GOALS AND ACTUAL NEW CLUBS CUMULATIVE